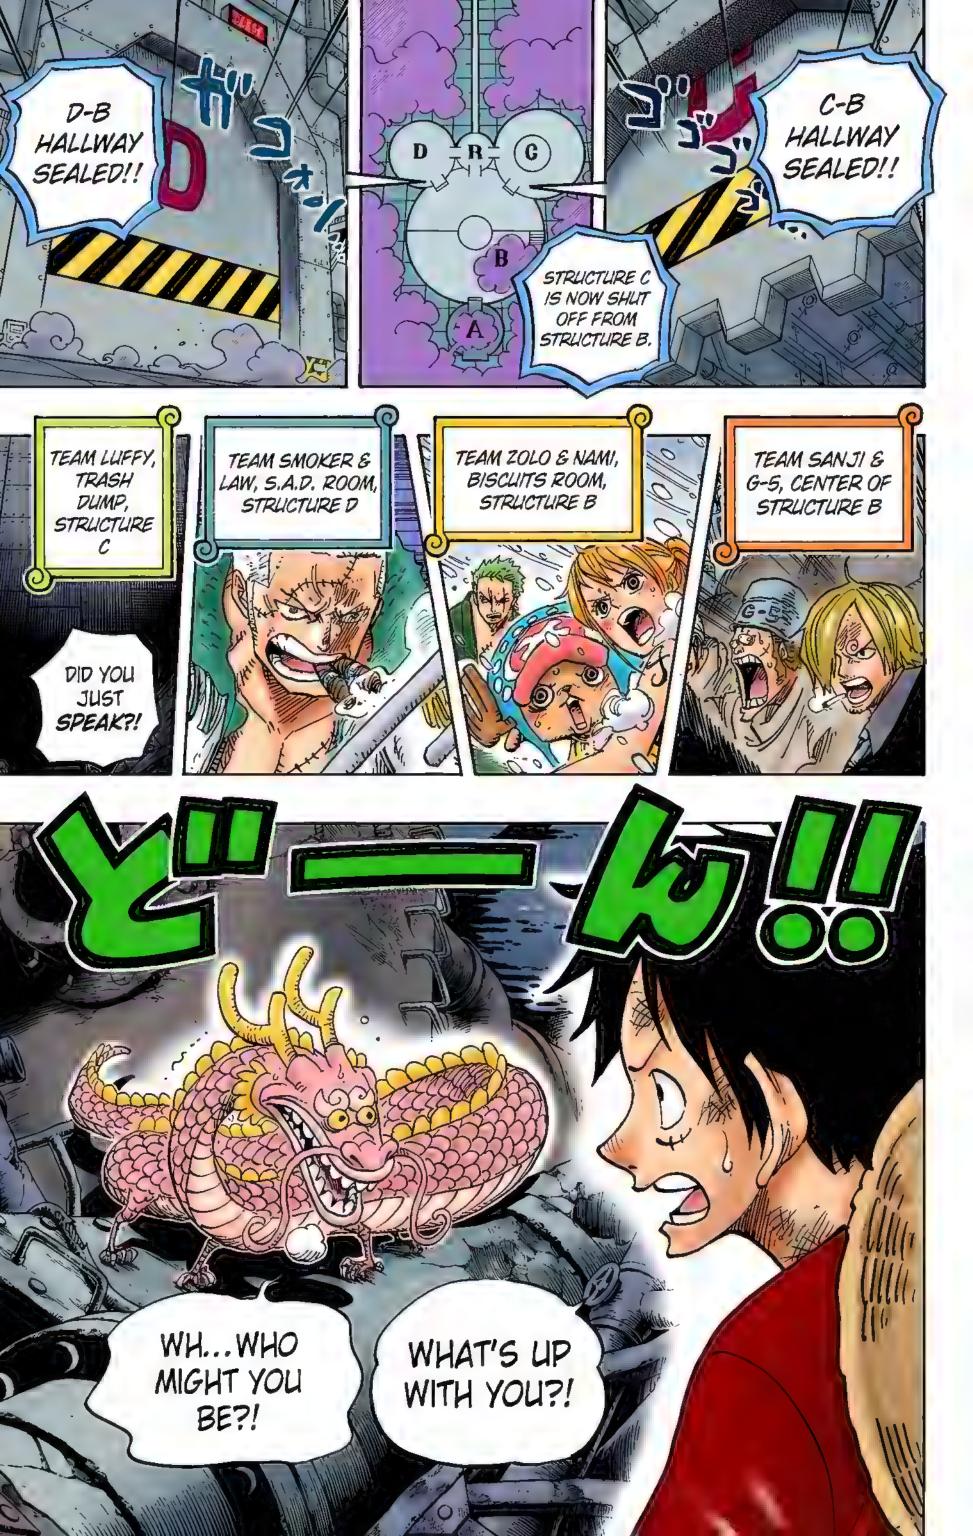

Odacchi! I've noticed something. Are the names Foxfire Kin'emon Q: and his son Momonosuke taken from the old-time movie star Kinnosuke Nakamura?! Well?!

--Kamiki

- A: Yes! You're correct. He was a star of period movies, and I'm a huge fan. Isn't it funny how when my little riddles get solved, I'm really excited?! Well, how about I tease a little something coming ahead? Luffy and crew will go to Wano in the future. I've Been dying to draw this story for ages. I'll probably slip in a whole lot of my personal interests in that one. Heehee.
- There are so many characters in the world of *One Piece*. Q: Which one takes the longest to draw?

Chapter 685:

MY NAME IS MOMONOSUKE